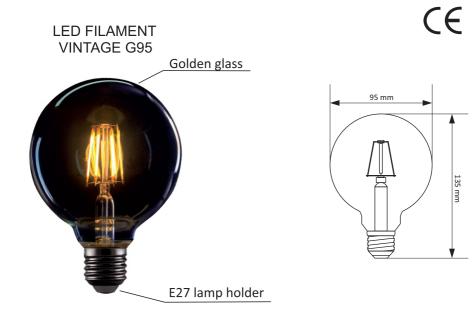

### TECHNICAL DATA

Voltage: ~230V Frequency: 50/60Hz Watt: 8W Lumen: 720Im Light source: – Beam angle: 360° Color temperature: 2800K/3200K Dimmable: Yes/No Color rendering index: Ra≥80 Life time: 25000 h

### AREAS OF APPLICATION

- Domestic applications- especially where the lamps are visible
- General illumination
- Outdoor applications only in suitable luminaires
- Used in chandeliers and other decorative light fixtures to create beautiful light effects

### PRODUCT FEATURES

- Elegant design- perfect for decorative installations
- Very low energy consumption
- Instant 100 % light, no warm-up time
- Easy replacement of classic conventional lamps
- Environmentally friendly: contains no mercury or other hazardous substance