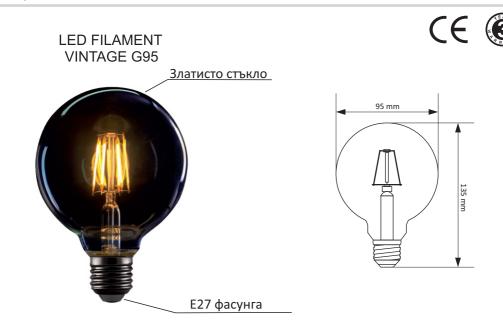

#### Технически параметри:

Напрежение: ~230V Честота: 50/60Hz Мощност: 8W Лумени: 720Im Светлоизточник: — Ъгъл на светене: 360° Цветна температура: 2800К/3200К Димируемост: Да/Не Индекс на цветопредаване: Ra≥80 Живот на лампата: 25000 h

### ■ Приложение

- Само вподходящи осветителни тела
- Използва се в полилеи и други декоративни осветителни тела за създаване на красиви светлинни ефекти
- Подходящи са за декорация в жилищни сгради, хотели, ресторанти

#### • Характеристика на лампите

- Елегантен дизайн, идеален за декоративни инсталации
- Много ниска консумация на енергия
- Незабавно 100% светлина, без време за загряване
- Лесна подмяна на класически конвенционални лампи